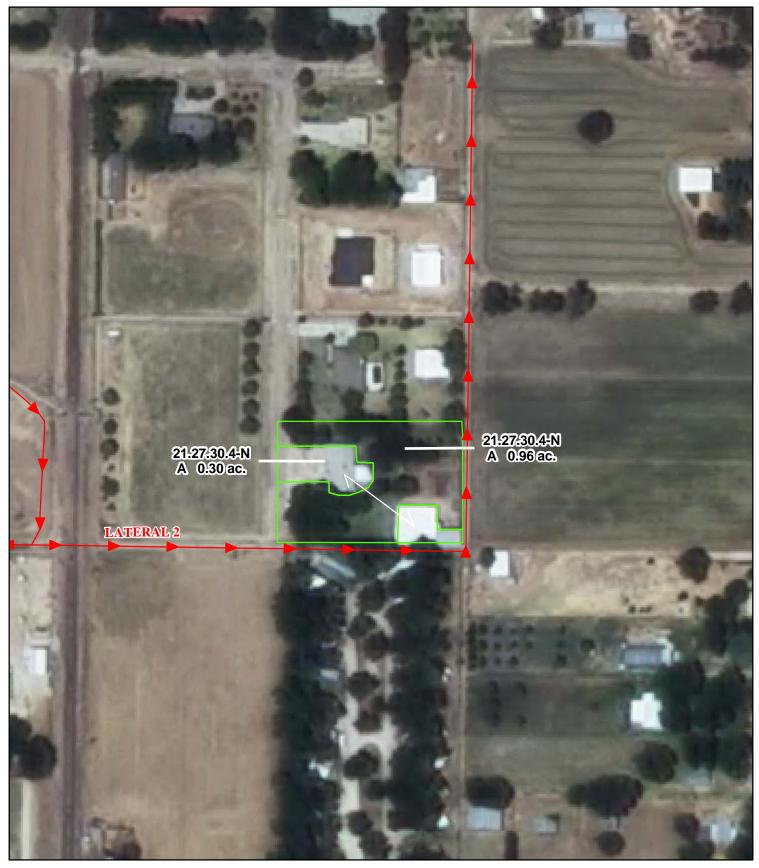

### f. Location and Amount of Irrigated Acreage:

Section 30, Township 21S, Range 27E, N.M.P.M.

Pt. SE<sup>1</sup>/<sub>4</sub>

1.26 acres

Total: 1.26 acres

As shown on the attached revised Hydrographic Survey Map for Subfile No. 21.27.30.4-N, and the CID Section Hydrographic Survey Map Sheet No. 41 (1999-2011), included in Part F of this Appendix, representing the Court record as of the date of the filing of this Decree.

## g. Amount of Water:

As set forth in Part B of this Appendix.

| Legend<br>◎ Point of Diversion<br>→→ Canals / Ditches<br>Tract Boundaries | 2009 Digital Orthophotography<br>Grid Interval = 1000 | STATE OF NEW MEXICO<br>Office of the State Engineer<br>John R. D'Antonio, Jr., P.E., State Engineer | Sandra J. Lee<br>Subfile 21.27.30.4-N<br>1/12/2011 |
|---------------------------------------------------------------------------|-------------------------------------------------------|-----------------------------------------------------------------------------------------------------|----------------------------------------------------|
| Surface Water Only                                                        | Scale $1 " = 150$ '                                   | Pecos River Stream System                                                                           | of the State Co.                                   |
| Supplemental Groundwater                                                  | 1:1,800                                               | Carlsbad Irrigation District                                                                        | SUCCESSION AND AND AND AND AND AND AND AND AND AN  |
| Reservoir / Pond                                                          | 100 50 0 100                                          | Hydrographic Survey                                                                                 |                                                    |
| No Right                                                                  | Feet                                                  | Township 21 D.D.                                                                                    | Effective Streen Commission PAE                    |